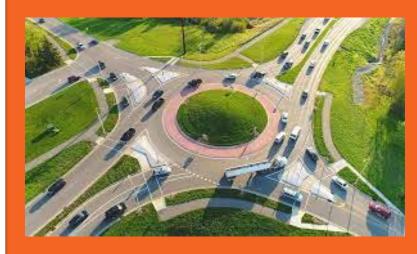

## Community

- Adding roundabouts
- More parking

#### **Roundabouts & Crosswalks**

 $\rightarrow$  1.

More crosswalks with flashing light sensors

**→ 2**.

Roundabouts