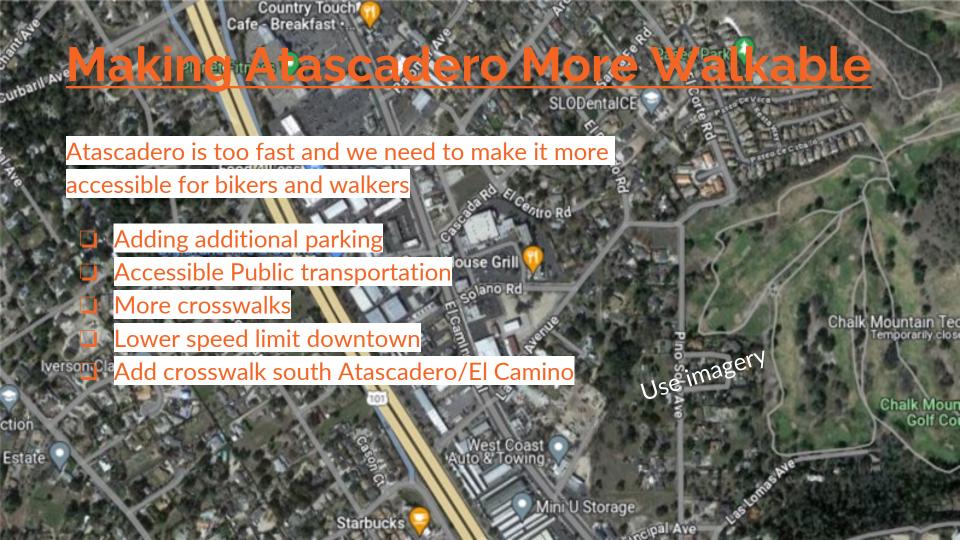

# **SOLUTIONS**

#### **Roundabouts & Crosswalks**

 $\rightarrow$  1.

More crosswalks with flashing light sensors

**→ 2**.

Roundabouts