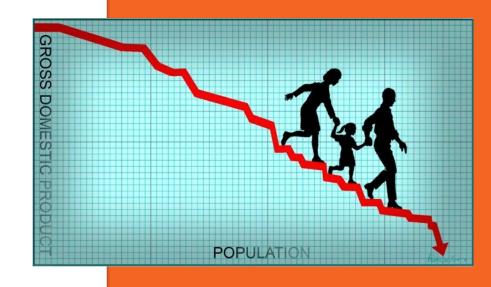

#### **POPULATION IS DECLINING!**

#### → Why is it a problem

It affects the city's rating, and limits employment in Atascadero.

#### → Who does it affect?

People in Atascadero and how the public sees it.

#### → Is it complicated?

Housing is currently too expensive, and jobs are limited, leaving around 173 homeless in the city.

#### → What else should the City know?

Economics needs to expand more and maintain salary taxes for housings.